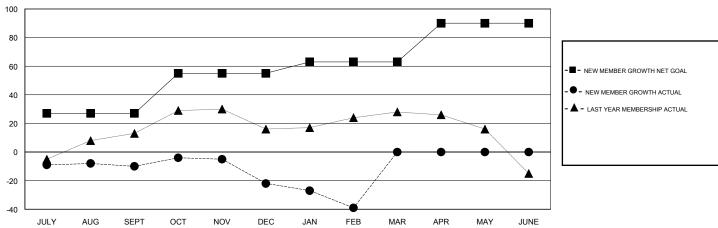

## GOALS AND ACTUAL MEMBERS CUMULATIVE

| DROPPED CLUBS: 0  DROPPED MEMBERS |          | 31 CLUBS OF 54 ADDED 1 OR MORE<br>NEW MEMBERS | GENDER DISTE<br>MALE<br>FEMALE | 1,378 (76.39%)<br>426 (23.61%) |     |
|-----------------------------------|----------|-----------------------------------------------|--------------------------------|--------------------------------|-----|
| DECEASED                          | 17       | CLICK HERE FOR CUMULATIVE MEMBERSHIP DATA     | TOTAL FAMILY UNIT MEMBERS      |                                | 320 |
| CLUB CANCELLED OTHER              | 0<br>109 |                                               | FAMILY MEMBERS PAYING HALF     |                                | 162 |
| TOTAL                             | 126      |                                               |                                |                                |     |