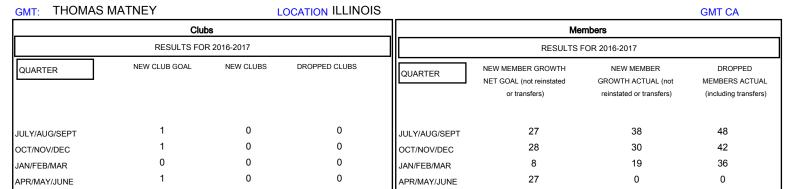

## MONTHLY MEMBERSHIP PROGRESS REPORT

District 1 D

Results as of: 2/28/2017



## GOALS AND ACTUAL NEW CLUBS CUMULATIVE



## GOALS AND ACTUAL MEMBERS CUMULATIVE



| DROPPED CLUBS: 0  DROPPED MEMBERS |          | 31 CLUBS OF 54 ADDED 1 OR MORE<br>NEW MEMBERS | GENDER DISTE<br>MALE<br>FEMALE | 1,378 (76.39%)<br>426 (23.61%) |     |
|-----------------------------------|----------|-----------------------------------------------|--------------------------------|--------------------------------|-----|
| DECEASED                          | 17       | CLICK HERE FOR CUMULATIVE MEMBERSHIP DATA     | TOTAL FAMILY UNIT MEMBERS      |                                | 320 |
| CLUB CANCELLED OTHER              | 0<br>109 |                                               | FAMILY MEMBERS PAYING HALF     |                                | 162 |
| TOTAL