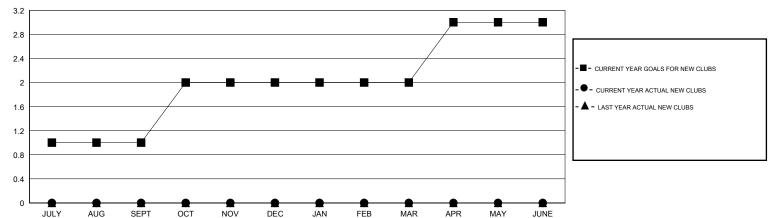

## MONTHLY MEMBERSHIP PROGRESS REPORT

District 1 D

Results as of: 2/28/2017



## GOALS AND ACTUAL NEW CLUBS CUMULATIVE



## GOALS AND ACTUAL MEMBERS CUMULATIVE



| DROPPED CLUBS: 0  DROPPED MEMBERS |          | 31 CLUBS OF 54 ADDED 1 OR MORE<br>NEW MEMBERS | GENDER DISTE<br>MALE<br>FEMALE | 1,378 (76.39%)<br>426 (23.61%) |     |
|-----------------------------------|----------|-----------------------------------------------|--------------------------------|--------------------------------|-----|
| DECEASED                          | 17       | CLICK HERE FOR CUMULATIVE MEMBERSHIP DATA     | TOTAL FAMILY UNIT MEMBERS      |                                | 320 |
| CLUB CANCELLED OTHER              | 0<br>109 |                                               | FAMILY MEMBERS PAYING HALF     |                                | 162 |
| TOTAL                             | 126      |